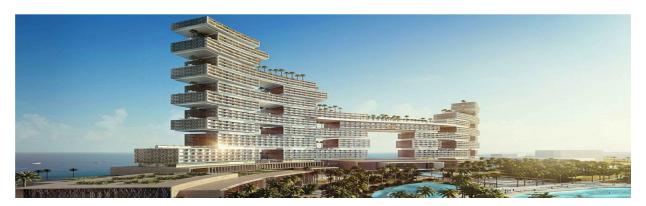

## Overview

The new \$1.4bn Royal Atlantis Resort and Residences is situated on The Palm Jumeirah and expected to open in the third quarter of 2019 with key features such as

- 780 guest rooms and suites
- 232 luxury residences
- The Royal Atlantis Resort will soar 47 storeys
- Private gardens
- Infinity pool

Royal Atlantis Resort and Residence Project

The project is designed by the famous Architect Kon Pederson Fox firm based in New York City, New York, USA.

**HRAD** as a partner of **FRANK GmbH**, a company with a large scope of product variety of tried and tested thermoplastic pipe systems, has supplied over 1,180 EPDM Puddle Flanges, sizes varying from 50 mm to 200mm to 'The Royal Atlantis' main contractors Ssangyong Engineering & Construction & Besix (Belhasa Six Construct).