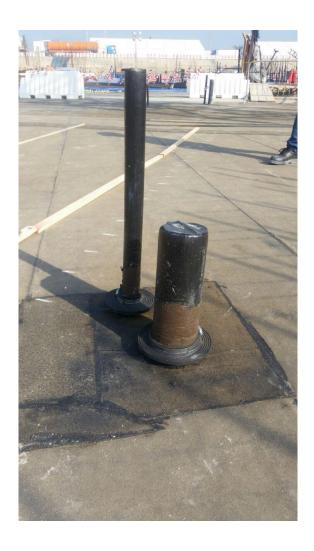

## Project report Royal Atlantis

Installation of FRANK Puddle flanges at Royal Atlantis Resort and Residences.

Royal Atlantis Resort and Residence Project

The project is designed by the famous Architect Kon Pederson Fox firm based in New York City, New York, USA.

**HRAD** as a partner of **FRANK GmbH**, a company with a large scope of product variety of tried and tested thermoplastic pipe systems, has supplied over 1,180 EPDM Puddle Flanges, sizes varying from 50 mm to 200mm to 'The Royal Atlantis' main contractors Ssangyong Engineering & Construction & Besix (Belhasa Six Construct).

## Volume:

- 190 pcs. FRANK Puddle Flanges d 50 mm
- 84 pcs. FRANK Puddle Flanges d 75 mm
- 36 pcs. FRANK Puddle Flanges d 90 mm
- 752 pcs. FRANK Puddle Flanges d 110 mm
- 100 pcs. FRANK Puddle Flanges d 160 mm
- 20 pcs. FRANK Puddle Flanges d 200 mm